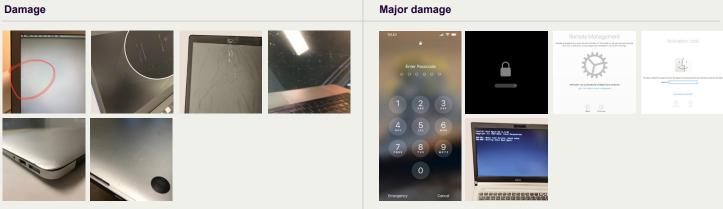

| Normal signs of use                                                                                                                                                                                                                                                                                                                                                                                                                                                                                                                                   | Damage                                                                                                                                                                                                                                                                                                                                                                                                                                                                                                                                                                            | Major damage                                                                                                                                                                                                 |
|-------------------------------------------------------------------------------------------------------------------------------------------------------------------------------------------------------------------------------------------------------------------------------------------------------------------------------------------------------------------------------------------------------------------------------------------------------------------------------------------------------------------------------------------------------|-----------------------------------------------------------------------------------------------------------------------------------------------------------------------------------------------------------------------------------------------------------------------------------------------------------------------------------------------------------------------------------------------------------------------------------------------------------------------------------------------------------------------------------------------------------------------------------|--------------------------------------------------------------------------------------------------------------------------------------------------------------------------------------------------------------|
| A complete and fully functional device<br>that may have scratches from normal<br>use. The front and back glass as well<br>as frame is in good condition, all<br>buttons present and working. Rental<br>item switches on and works well on<br>battery, the LCD screen works and is<br>not broken in any way. There are no<br>cracks and nicks on the body/glass.<br>Rental Item is returned together with a<br>working charger/adapter/cables and<br>with the original wristband, if these<br>where included in the original Rental<br>Item packaging. | Physical damage: cracks/nicks in<br>present on the glass, frame bent,<br>cracks in the device frame/case/back<br>cover, broken camera glass, keyboard,<br>speaker, microphone, or other<br>distinguishable part, loose/missing<br>device parts (e.g. screen).<br>Faulty SIM card reader slot<br>Faulty SIM card reader slot<br>Faulty software<br>Faulty/broken switches and/or buttons.<br>Port covers are missing.<br>Broken LCD (discoloration, "burned in"<br>icons, spots, lines, dead pixels,<br>flickering, etc.), black screen, faulty<br>touch screen, faulty backlight. | Cloud lock, no power, no battery, does<br>not switch on, does not charge, or<br>charger port is physically damaged,<br>Restore/Boot error, broken mother-<br>board (PCB), FMI/MDM blocked or<br>blacklisted. |
| No additional fee                                                                                                                                                                                                                                                                                                                                                                                                                                                                                                                                     | Repair service fees apply                                                                                                                                                                                                                                                                                                                                                                                                                                                                                                                                                         | Damage fees apply                                                                                                                                                                                            |

# Computers and laptops

Damage