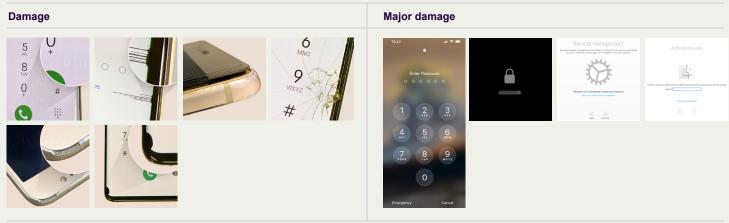

| Normal signs of use                                                                                                                                                                                                                                                                                                                                                                                                                                                                                                                                   | Damage                                                                                                                                                                                                                                                                                                                                                                                                                                                                                                                                                                            | Major damage                                                                                                                                                                                                 |
|-------------------------------------------------------------------------------------------------------------------------------------------------------------------------------------------------------------------------------------------------------------------------------------------------------------------------------------------------------------------------------------------------------------------------------------------------------------------------------------------------------------------------------------------------------|-----------------------------------------------------------------------------------------------------------------------------------------------------------------------------------------------------------------------------------------------------------------------------------------------------------------------------------------------------------------------------------------------------------------------------------------------------------------------------------------------------------------------------------------------------------------------------------|--------------------------------------------------------------------------------------------------------------------------------------------------------------------------------------------------------------|
| A complete and fully functional device<br>that may have scratches from normal<br>use. The front and back glass as well<br>as frame is in good condition, all<br>buttons present and working. Rental<br>item switches on and works well on<br>battery, the LCD screen works and is<br>not broken in any way. There are no<br>cracks and nicks on the body/glass.<br>Rental Item is returned together with a<br>working charger/adapter/cables and<br>with the original wristband, if these<br>where included in the original Rental<br>Item packaging. | Physical damage: cracks/nicks in<br>present on the glass, frame bent,<br>cracks in the device frame/case/back<br>cover, broken camera glass, keyboard,<br>speaker, microphone, or other<br>distinguishable part, loose/missing<br>device parts (e.g. screen).<br>Faulty SIM card reader slot<br>Faulty SIM card reader slot<br>Faulty software<br>Faulty/broken switches and/or buttons.<br>Port covers are missing.<br>Broken LCD (discoloration, "burned in"<br>icons, spots, lines, dead pixels,<br>flickering, etc.), black screen, faulty<br>touch screen, faulty backlight. | Cloud lock, no power, no battery, does<br>not switch on, does not charge, or<br>charger port is physically damaged,<br>Restore/Boot error, broken mother-<br>board (PCB), FMI/MDM blocked or<br>blacklisted. |
| No additional fee                                                                                                                                                                                                                                                                                                                                                                                                                                                                                                                                     | Repair service fees apply                                                                                                                                                                                                                                                                                                                                                                                                                                                                                                                                                         | Damage fees apply                                                                                                                                                                                            |

### Phones